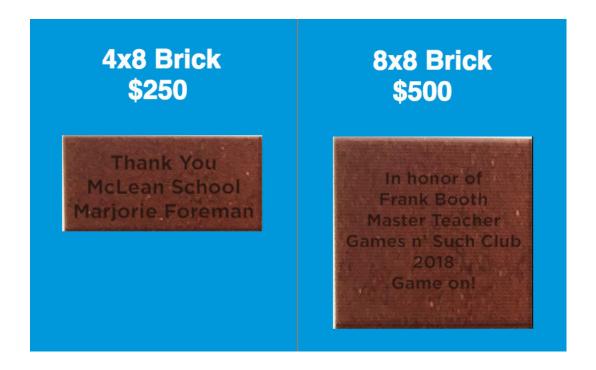

## Purchase as many as you like!

- Celebrate your child, grandchild, or McLean graduate
- Honor a teacher or staff member
- Commemorate an unforgettable cast, winning team, or alumni class

Please fill out the form to pay by check or visit mcleanschool.org/bricks to pay by credit card. We will send you a proof of your brick before it is engraved for your final approval. If paying by credit card, you will be prompted to a different website to specify your message.

## **McLean Bricks Order Form**

| *If p                                                                                                       | *If purchasing multiple bricks of the same size, please print and submit copies of this form. |  |       |        |      |      |       |       |       |         |       |       |      |       |       |       |       |       |     |  |  |  |
|-------------------------------------------------------------------------------------------------------------|-----------------------------------------------------------------------------------------------|--|-------|--------|------|------|-------|-------|-------|---------|-------|-------|------|-------|-------|-------|-------|-------|-----|--|--|--|
| Name                                                                                                        |                                                                                               |  |       |        |      |      |       |       |       |         | Email |       |      |       |       |       |       |       |     |  |  |  |
| Address                                                                                                     |                                                                                               |  |       |        |      |      |       |       |       | Phone   |       |       |      |       |       |       |       |       |     |  |  |  |
| City, State, Zip                                                                                            |                                                                                               |  |       |        |      |      |       |       |       |         |       |       |      |       |       |       |       |       |     |  |  |  |
| Option                                                                                                      |                                                                                               |  |       |        |      |      |       |       |       |         | Qu    | antit | у    |       |       |       | Tota  | al    |     |  |  |  |
| 4 x 8 Brick (3 lines of text)                                                                               |                                                                                               |  |       |        |      |      |       |       |       | x \$250 |       |       |      |       |       |       |       |       |     |  |  |  |
| 8 x 8 Brick (6 lines of text)                                                                               |                                                                                               |  |       |        |      |      |       |       |       | x \$500 |       |       |      |       |       | \$    |       |       |     |  |  |  |
| Plea                                                                                                        | I would also like to support the TRUE BLUE Fund with a gift of \$                             |  |       |        |      |      |       |       |       |         |       |       |      |       |       |       |       |       |     |  |  |  |
| 4x8 Brick Three (3) lines of text. Twenty (20) characters per line, including punctuation and blank spaces. |                                                                                               |  |       |        |      |      |       |       |       |         |       |       |      |       |       |       |       |       |     |  |  |  |
|                                                                                                             |                                                                                               |  |       |        |      |      |       |       |       |         |       |       |      |       |       |       |       |       |     |  |  |  |
|                                                                                                             | Bricl                                                                                         |  | f tex | t. Two | enty | (20) | chara | acter | s per | line,   | inclu | ding  | pund | etuat | ion a | nd bl | ank s | space | es. |  |  |  |
|                                                                                                             |                                                                                               |  |       |        |      |      |       |       |       |         |       |       |      |       |       |       |       |       |     |  |  |  |